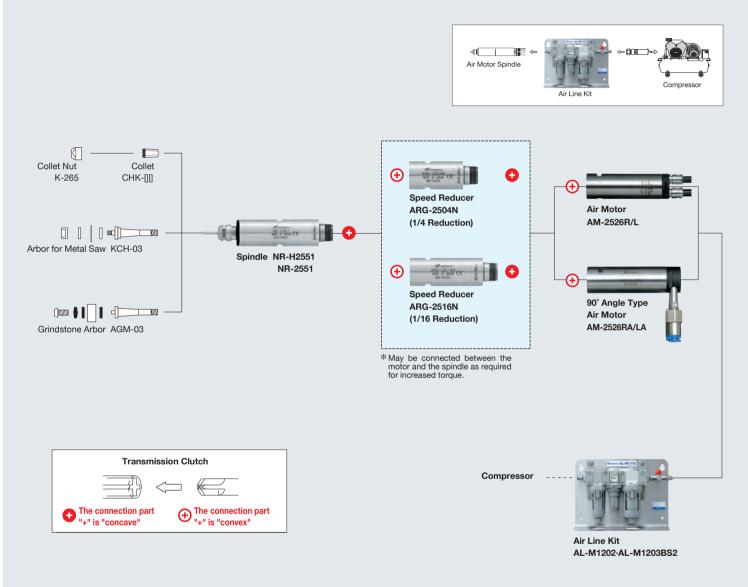

## **SERIE MA Ø25.4, Ø25 mm**

## MA Series ø1.0"(ø25.4 mm), ø0.98"(ø25 mm) System Chart

- MA Series has been designed to operate smoothly at high speed for long continuous cutting and grinding by connecting an air line kit directly between the air compressor and the air motor. (Air Line Kit Refer to 3-p16 in detail)
- Air supply and exhaust air hoses are supplied with an air motor. Air supply hose is provided with metal fitting to connect to Ø0.24"(Ø6 mm) one-touch joint. Air exhaust hose is supplied with silencer.

\*Do not exceed the maximum motor speed recommendation for the spindles. Excess speed will dramatically reduce bearing life.